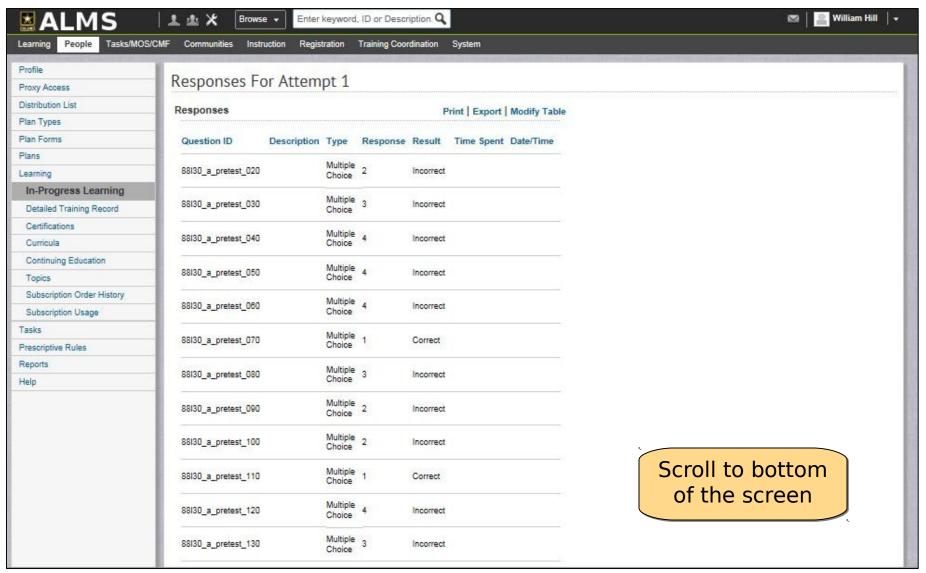

### View a Learner's Enrollments and Course Record/Results

# Enrollments and Course Record/Results

| <b>ALMS</b>                                                  | Lenter keyword, ID or Description Q  Enter keyword, ID or Description Q        | ⊠   <u></u> Willi |
|--------------------------------------------------------------|--------------------------------------------------------------------------------|-------------------|
| Learning People Tasks/MOS/C                                  | MF Communities Instruction Registration Training Coordination System           |                   |
| Catalog Topic Temp                                           | Topic Template                                                                 |                   |
| Topics  Easy Entry T  Session Terr  Audience Ty  Catalog Gui | Title ID  Domain Audience Type/Sub Type  Configure   Save Search Query  Search |                   |
| Package Tasks Course or plates Course or vords               | Topic Template New Topic Template   Quick Topic Template                       |                   |
| Click the "Po                                                | eople" tab                                                                     |                   |
| Curricula                                                    |                                                                                |                   |
| Course Iterations                                            |                                                                                |                   |
| Import                                                       |                                                                                |                   |
| esources                                                     |                                                                                |                   |
| Continuing Education Plans                                   |                                                                                |                   |
| egacy Assessments                                            |                                                                                |                   |
| Knowledge Base                                               |                                                                                |                   |